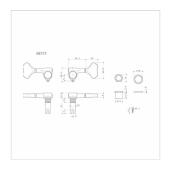

### **SPECIFICATIONS**

| Finishes     | Chrome |
|--------------|--------|
| Installation | L4     |
| Gear ratio   | 1:20   |