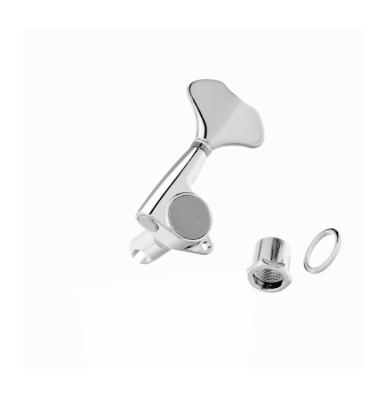

# GB707-C-L4 ELECTRIC BASS MACHINE HEADS SET, L4, CHROME

Electric Bass Machine Heads Set, L4

## GB707-C-L4 **ELECTRIC BASS MACHINE HEADS SET, L4, CHROME**

#### **KEY FEATURES**

LUBRI COAT: With a "Solid Luburication Coat", reguler oil has been eliminated keeping the lubrication where it is needed for the life of the tuning machine heads. it is now enhanced with a GOTOH original anti-transformable lubrication oil and this reduces the friction between the gears resulting an ultra smooth feel minimal back lash and unrivalled tuning stability.

### **SPECIFICATIONS**

| Finishes     | Chrome |
|--------------|--------|
| Installation | L4     |
| Gear ratio   | 1:20   |