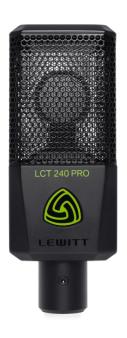

### LCT240PRO

### SINGLE-PATTERN MICROPHONE WITH HIGH-PERFORMANCE CAPSULE FOR ALL APPLICATIONS

The LCT 240 PRO is an extremely versatile cardioid condenser microphone designed for everyone who's eager to take the next step in professional recording. Equipped with a high-performance condenser capsule it enables clean, modern, and detailed recordings. To accomplish an intimate and direct sound, especially on vocals, we have added a boost on the airy frequencies. The sturdy, compact and streamlined housing comes in chilly white and classic black. Be prepared for fantastic results on vocals, acoustic instruments, amplifiers, drums, piano, ... - at home, in the studio and on stage - fast and uncomplicated

# LCT240PRO SINGLE-PATTERN MICROPHONE WITH HIGHPERFORMANCE CAPSULE FOR ALL APPLICATIONS

**Microphone dimensions** 138 x 52 x 36 mm, 5.43 x 2.04 x 1.42 inch

Microphone net weight 310 g / 10.9 oz