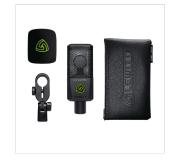

#### **KEY FEATURES**

Fantastic sound - on all sound sources

Handles even the highest sound pressure levels

What's in the box: use the leatherette bag to protect your mic from dust and scratches. The windshield comes in handy for outdoor gigs, vocal recordings, or simply to protect the capsule from moisture.