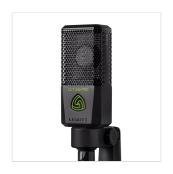

NGLE-PATTERN MICROPHONE WITH HIGH-PERFORMANCE CAPSULE FOR ALL APPLICATIONS

The LCT 240 PRO is an extremely versatile cardioid condenser microphone designed for everyone who's eager to take the next step in professional recording. Equipped with a high-performance condenser capsule it enables clean, modern, and detailed recordings. To accomplish an intimate and direct sound, especially on vocals, we have added a boost on the airy frequencies. The sturdy, compact and streamlined housing comes in chilly white and classic black. Be prepared for fantastic results on vocals, acoustic instruments, amplifiers, drums, piano, ... - at home, in the studio and on stage - fast and uncomplicated













### LCT240PRO

## SINGLE-PATTERN MICROPHONE WITH HIGH-PERFORMANCE CAPSULE FOR ALL APPLICATIONS











# SINGLE-PATTERN MICROPHONE WITH HIGH-PERFORMANCE CAPSULE FOR ALL APPLICATIONS

### **PRODUCT DETAILS**

#### **KEY FEATURES**

Fantastic sound - on all sound sources

Handles even the highest sound pressure levels

What's in the box: use the leatherette bag to protect your mic from dust and scratches. The windshield comes in handy for outdoor gigs, vocal recordings, or simply to protect the capsule from moisture.

### **SPECIFICATIONS**

| Туре                           | Condenser, permanently polarized |
|--------------------------------|----------------------------------|
| Acoustical operating principle | Pressure gradient transducer     |
| Transducer                     | Ø 17 mm, 0.67 in                 |
| Polar pattern                  | Cardioid