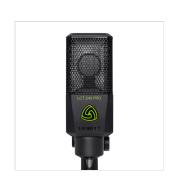

### LCT240PRO

### SINGLE-PATTERN MICROPHONE WITH HIGH-PERFORMANCE CAPSULE FOR ALL APPLICATIONS

The LCT 240 PRO is an extremely versatile cardioid condenser microphone designed for everyone who's eager to take the next step in professional recording. Equipped with a high-performance condenser capsule it enables clean, modern, and detailed recordings. To accomplish an intimate and direct sound, especially on vocals, we have added a boost on the airy frequencies. The sturdy, compact and streamlined housing comes in chilly white and classic black. Be prepared for fantastic results on vocals, acoustic instruments, amplifiers, drums, piano, ... - at home, in the studio and on stage - fast and uncomplicated