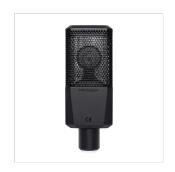

### **PRODUCT DETAILS**

#### **KEY FEATURES**

Fantastic sound - on all sound sources

Handles even the highest sound pressure levels

What's in the box: use the leatherette bag to protect your mic from dust and scratches. The windshield comes in handy for outdoor gigs, vocal recordings, or simply to protect the capsule from moisture.