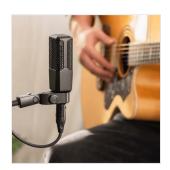

### SINGLE-PATTERN MICROPHONE WITH HIGH-PERFORMANCE CAPSULE FOR ALL APPLICATIONS

The LCT 240 PRO is an extremely versatile cardioid condenser microphone designed for everyone who's eager to take the next step in professional recording. Equipped with a high-performance condenser capsule it enables clean, modern, and detailed recordings. To accomplish an intimate and direct sound, especially on vocals, we have added a boost on the airy frequencies. The sturdy, compact and streamlined housing comes in chilly white and classic black. Be prepared for fantastic results on vocals, acoustic instruments, amplifiers, drums, piano, ... - at home, in the studio and on stage - fast and uncomplicated

#### **KEY FEATURES**

Fantastic sound - on all sound sources

Handles even the highest sound pressure levels

What's in the box: use the leatherette bag to protect your mic from dust and scratches. The windshield comes in handy for outdoor gigs, vocal recordings, or simply to protect the capsule from moisture.