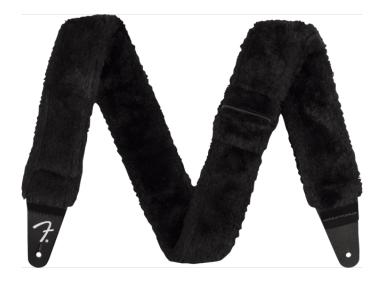

## 0990642010 POODLE PLUSH STRAP, BLACK

Snuggle up to your guitar with the Poodle Plush Strap. Ideal for players looking for cozy style, this ultra-soft strap is constructed from a faux fur so you can play in ultimate comfort. Featuring Fender "F" leather cone ends, the Poodle Plush Strap takes cozy comfort to a whole new level.

# 0990642010 POODLE PLUSH STRAP, BLACK

### **KEY FEATURES**

Adjustable from 35"-61"

Features Fender "F" cone-shaped leather ends

2" width

Color: Black

Made in Canada