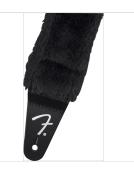

### **KEY FEATURES**

Adjustable from 35"-61"

Features Fender "F" cone-shaped leather ends

2" width

Color: Black

Made in Canada