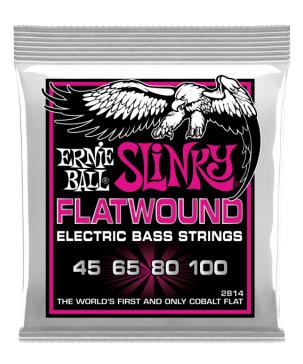

## FLATWOUND ELECTRIC BASS STRINGS SUPER SLINKY

Ernie Ball **Slinky Flatwound** Bass Strings combine the smooth feel of traditional flats and the power of Cobalt. Featuring a SuperBright Cobalt ribbon wrap, Cobalt underwraps and optimal hex-core to wrap ratio, the new Flatwound Bass strings are the first flat that actually feels like a flat and sounds like a round.

#### **KEY FEATURES**

Super Slinky

Flatwound

Double cobalt wrapping

Feels like a flat, sounds like a round

Gauges .045, .065, .080, .100