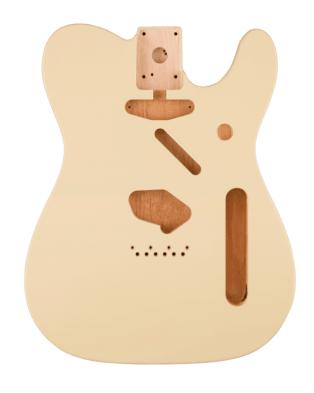

## CLASSIC SERIES 60'S TELECASTER® SS ALDER BODY VINTAGE BRIDGE MOUNT, OLYMPIC WHITE

Genuine Fender Telecaster® guitar alder body routed for a traditional SS pickup configuration and pre-drilled with four screw holes for vintage-style bridge mounting. Durable gloss-polyester finish. Crafted at Fender's Ensenada, Mexico, manufacturing facility.

#### **KEY FEATURES**

Alder body

Gloss polyester finish

SS routing

No pickguard mounting holes

Four-screw vintage-style bridge mount

Four-bolt neck pocket mount

Jack retainer clip installed