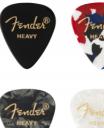

The traditional 351 shape, our most popular pick design, is a perfect accessory for players of versatile styles and techniques. This twelve-pack of picks contains one crafted in each of these colors: Red Moto, Black Moto, White Moto, Blue Moto, Ocean Turquoise Moto, Green Moto, Purple Moto, Abalone, Tortoiseshell, Confetti, Solid White and Solid Black.

## **KEY FEATURES**

12-count

Traditional 351 pick shape

Available in various colors

Multi-Color