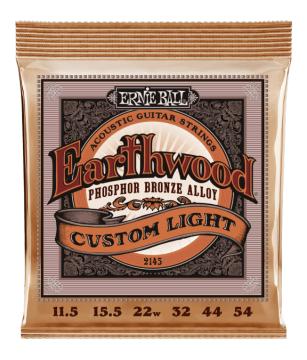

# EARTHWOOD ACOUSTIC PHOSPORE BRONZE -CUSTOM LIGHT

Ernie Ball **Earthwood Phosphor Bronze** Acoustic Guitar Strings are made from 92% copper, 7.7% tin, 0.3% phosphorus wire wrapped around tin plated hex shaped steel core wire.

These guitar strings have a light orange, gold color and provide a mellow, ringing sound, with excellent clarity.

#### **KEY FEATURES**

**Custom Light** 

92% copper, 7.7% tin, 0.3% phosphorus

The most popular acoustic guitar strings provide a crisp, ringing sound with pleasing overtones

Gauges .011.5, .015.5 .022w, .032, .044, .054