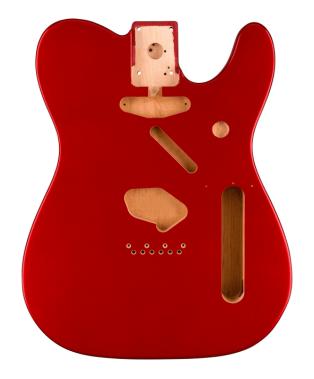

#### Specifications:

· Body Material: Alder

• Body Finish: Gloss Polyester

· Routing: SS - No holes drilled for pickguard mounting

• Bridge Mount Design: 4-Screw Vintage-Style

 Six Pre-Drilled Holes for String Ferrules (for Strings-Through-Body Bridge)

• Jack retainer clip pre-installed

Neck Pocket: 4-Bolt Mount

0998006709

#### **KEY FEATURES**

Alder body

Gloss polyester finish

SS routing

No pickguard mounting holes

Four-screw vintage-style bridge mount

Four-bolt neck pocket mount

Jack retainer clip installed