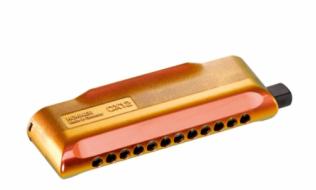

## M754601 HARMONICA CX-12 TUNING C

Wow!! That's quite a harmonica. The sleek lines of the racy looking 'Jazz', constructed on the basis of the tried and tested CX12, make it a real attentiongrabber. In response to requests from a number of CX12 fans, Hohner made the new mouthpiece design narrower, which some players find suits their embouchure better. The new housing is fully compatible with all other CX12 models and is coated using an Ultraglide multilayer treatment.

## KEY FEATURES Jazz Chromatic Harmonica Tuning: C Holes: 12 48 reeds Brass plate Reed Plate thickness:1,05 mm Lenght: cm 16.8 Mouthpiece surface: ABS lacquered