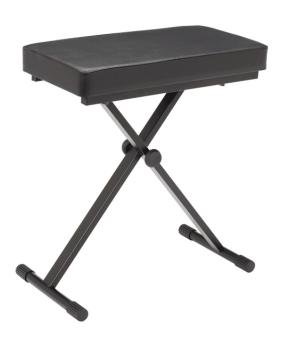

## EXTRA LARGE METAL KEYBOARD BENCH WITH QUICK SETTING MECHANISM AND ULTRA PADDED SEAT

Adjustable metal bench with black leather extra padded seat for maximum comfort. The seat feature extra large dimensions. Quick setting mechanism with 5 positions allow to find the proper height. Sturdy and stable, ideal for piano and keyboard.

#### **KEY FEATURES**

Adjustable height with 5 positions and quick setting mechanism

Comfortable extra-large padded seat in black leather

Steel frame

Anti-slip rubber feets

Black painted color

### **SPECIFICATIONS**

| Height (min-max)       | 550 - 690 mm |
|------------------------|--------------|
| Seat dimension (L x W) | 600 x 300 mm |
| Seat padding           | 70 mm        |
| Max Carrying Capacity  | 200kg        |