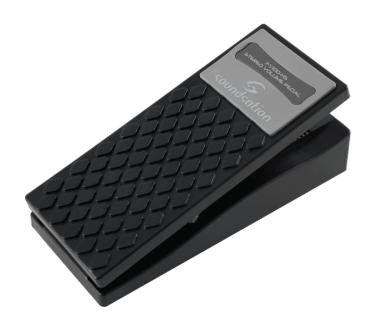

# FV100-HS STEREO KEYBOARDS VOLUME PEDAL WITH MINIMUM VOLUME SETTINGS

CONTROL series pedal has been coinceived to perform precise control and confortable use due to their slip proof large footboard. FV100-HS has been designed for keyboard players to control the volume level on digital keyboards, piano or synth.The side pot can be used to set the minimum volume. A must-have to enrich your expression possibilities and control over your sound.

# FV100-HS STEREO KEYBOARDS VOLUME PEDAL WITH MINIMUM VOLUME SETTINGS

### **KEY FEATURES**

Stereo volume pedal for keyboards, digital piano or synth

Large footboard inslip proof ABS material for confortable and precise control

Two jack 6,3 mono input

Two jack 6,3 mono output