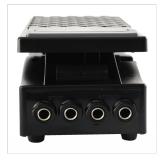

### **KEY FEATURES**

Stereo volume pedal for keyboards, digital piano or synth

Large footboard inslip proof ABS material for confortable and precise control

Two jack 6,3 mono input

Two jack 6,3 mono output

Two 20K ohm potentiometers for volume control

A100K ohm side pot for minimum volume settings

It can be used as mono pedal