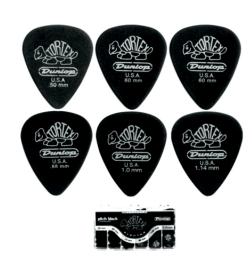

## TORTEX PITCH BLACK PICK, CABINET OF 72 PICKS EACH GAUGE

The pick used by top musicians worldwide. Tortex® picks are carefully designed and manufactured to give the characteristic maximum memory and minimum wear that made original tortoise shell famous.

## **KEY FEATURES**

Maximum memory, minimum wear

The same great Tortex playability and tone but in a cool matte black color

Gauges: 0.50, 0.60, 0.73, 0.88, 1.00, 1.14

72 pcs box