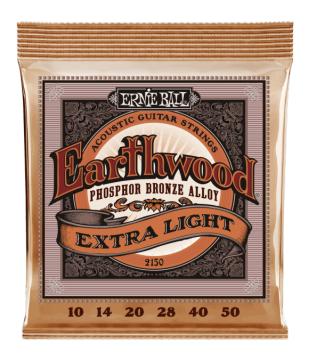

# EARTHWOOD ACOUSTIC PHOSPORE BRONZE -EXTRA LIGHT

Ernie Ball **Earthwood Phosphor Bronze** Acoustic Guitar Strings are made from 92% copper, 7.7% tin, 0.3% phosphorus wire wrapped around tin plated hex shaped steel core wire.

These guitar strings have a light orange, gold color and provide a mellow, ringing sound, with excellent clarity.

#### **KEY FEATURES**

Extra Light

92% copper, 7.7% tin, 0.3% phosphorus

The most popular acoustic guitar strings provide a crisp, ringing sound with pleasing overtones

Gauges .010, .014, .020w, .028, .040, .050