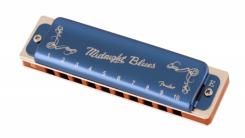

## MIDNIGHT BLUES HARMONICA, KEY OF E

The Midnight Blues 10-hole diatonic harmonica delivers bright, bold tone and uncompromised professional quality. With phosphor bronze riveted reeds and eco-friendly ABS combs, Fender's Midnight Blues harmonica is a reliable choice for performers of any stage. Also features a limited-edition dark blue cover to complement its traditional shape, with the long-lasting reliability of any genuine Fender instrument.

#### **KEY FEATURES**

10-hole diatonic harmonica

1.2mm brass reed plates and phosphor bronze reeds for clear tone

Stainless steel covers for comfortable performance

Moisture-resistant, eco-friendly ABS plastic combs for bright sound and tuning stability