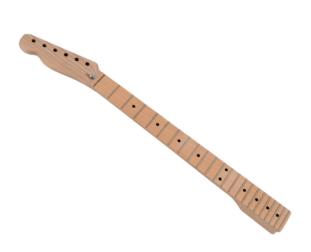

# TN-220M-UF-L MAPLE LEFTHANDED TELE GUITAR NECK W/TRUSS ROAD BULLET (NO FINISH)

SOUNDSATION parts program offer to every luthier a selection of unfinished necks and body for electric guitar of extremely high selected quality in order to guarantee best results and create valued instuments. Every model is made 100% in Japan by expert hands selecting since more than 40 yearsthe best woods with max accuracy and assurig a long term investiment for the final receiver of the instrument.

# MAPLE LEFTHANDED TELE GUITAR NECK W/TRUSS ROAD BULLET (NO FINISH)

### **KEY FEATURES**

For lefthanded Tele Type Guitar

Made in Japan

Maple fretboard

22 frets

Truss Rod bullet

No finish

#### **SPECIFICATIONS**

| Fingerboard             | Maple     |
|-------------------------|-----------|
| Fret                    | 22        |
| Truss Rod Bullet        |           |
| Scale length            | 25.5 inch |
| Width at nut            | 42mm      |
| Width at 21st fret      | 56mm      |
| Fretboard radius        | 400R      |
| Fretwire (width)        | 2.7mm     |
| Approximate heel length | 75~80mm   |