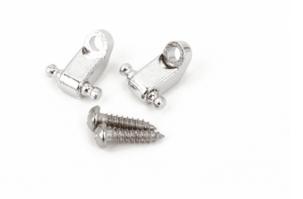

## AMERICAN STANDARD STRING GUIDES 2-PACK (CHROME)

Fender® string guides (string trees) help minimize tuning problems and sympathetic overtones caused by low string tension.

Package includes two string guides and mounting hardware.