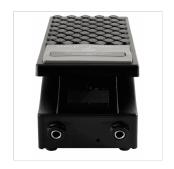

### **KEY FEATURES**

Mono volume pedal for guitars, basses and or other electronic instruments

Large footboard inslip proof ABS material for confortable and precise control

Jack 6,3 mono input

Jack 6,3 mono output