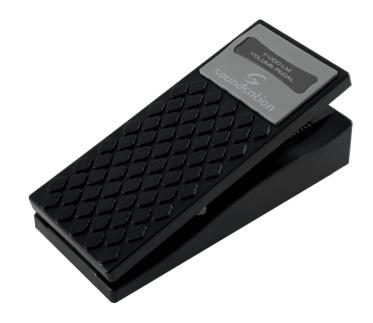

## FV100-LM GUITAR VOLUME PEDAL

CONTROL series pedal has been coinceived to perform precise control and confortable use due to their slip proof large footboard.

Soundsation FV100-LM has been designed not only for guitar players but also for keyboards and other electronic instrument users, and it's useful to control volume or gain, depending on the connection through the effect chain and other equipment. A must-have to enrich your expression possibilities and control over your sound.

### **KEY FEATURES**

Mono volume pedal for guitars, basses and or other electronic instruments

Large footboard inslip proof ABS material for confortable and precise control

Jack 6,3 mono input

Jack 6,3 mono output