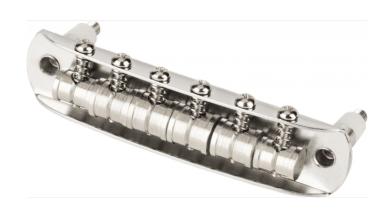

## AMERICAN JAGUAR®/JAZZMASTER® 7.25" RADIUS BRIDGE ASSEMBLY, NICKEL

The American Pro Jazzmaster/Jaguar bridge features brass single-groove Mustang saddles that are nickel plated and will keep the strings where they belong, even with a heavy handed playing style. Nylon post inserts also add stability to the bridge.

## **KEY FEATURES**

Nickel/chrome bridge assembly for Jazzmaster and Jaguar

Steel single-groove Mustang saddles

Nylon post inserts for improved stability

7.25" radius and 2-1/16" string spacing

Saddles not height adjustable