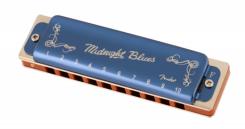

## MIDNIGHT BLUES HARMONICA, KEY OF F

The Midnight Blues 10-hole diatonic harmonica delivers bright, bold tone and uncompromised professional quality. With phosphor bronze riveted reeds and eco-friendly ABS combs, Fender's Midnight Blues harmonica is a reliable choice for performers of any stage. Also features a limited-edition dark blue cover to complement its traditional shape, with the long-lasting reliability of any genuine Fender instrument.

#### **KEY FEATURES**

10-hole diatonic harmonica

1.2mm brass reed plates and phosphor bronze reeds for clear tone

Stainless steel covers for comfortable performance

Moisture-resistant, eco-friendly ABS plastic combs for bright sound and tuning stability