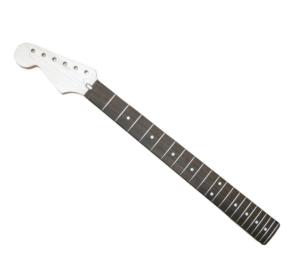

# SN-220R-UF-L MAPLE LEFTHANDED STRATO GUITAR NECK W/TRUSS ROAD BULLET (NO FINISH)

SOUNDSATION parts program offer to every luthier a selection of unfinished necks and body for electric guitar of extremely high selected quality in order to guarantee best results and create valued instuments. Every model is made 100% in Japan by expert hands selecting since more than 40 yearsthe best woods with max accuracy and assurig a long term investiment for the final receiver of the instrument.

# SN-220R-UF-L MAPLE LEFTHANDED STRATO GUITAR NECK W/TRUSS ROAD BULLET (NO FINISH)

### **KEY FEATURES**

For lefthanded Strato Type Guitar

Made in Japan

Rosewood fretboard

22 frets

Truss Rod bullet

No finish

## **SPECIFICATIONS**

| Fingerboard             | Maple     |
|-------------------------|-----------|
| Fret                    | 22        |
| Truss Rod Bullet        |           |
| Scale length            | 25.5 inch |
| Width at nut            | 42mm      |
| Width at 21st fret      | 56mm      |
| Fretboard radius        | 400R      |
| Fretwire (width)        | 2.7mm     |
| Approximate heel length | 75~80mm   |