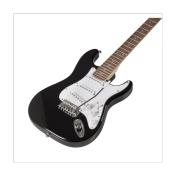

## RIDER-JR BK 3/4 DOUBLE CUTAWAY ELECTRIC GUITAR WITH 3 SINGLE COILS

RIDER series is a super classic revisited: double cutaway electric guitar featuring basswood body for rich tone and reliability, 3 single coils for clear and brilliant tone. 22 frets Eco-Rosewood freatboard fully complies CITES regulation preserving the feeling and the look of rosewood. The 5-way switch and volume/tone pots offer great sound flexibility for blues, rock, funky tones. JR version feature a 3/4 size body, perfect choice for younger beginners demanding quality and playability.

### **KEY FEATURES**

Body: basswood

Neck: maple

Fretboard: Eco-Rosewood (CITES compliant)

Frets: 22

Machine heads: chrome

Bridge: vintage tremolo

Pick ups: 3 single coils

Switch: 5 way

Pots: volume/tone/tone

Colour: Black

Size: 3/4