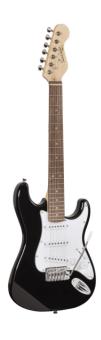

## RIDER-JR BK 3/4 DOUBLE CUTAWAY ELECTRIC GUITAR WITH 3 SINGLE COILS

RIDER series is a super classic revisited: double cutaway electric guitar featuring basswood body for rich tone and reliability, 3 single coils for clear and brilliant tone. 22 frets Eco-Rosewood freatboard fully complies CITES regulation preserving the feeling and the look of rosewood. The 5-way switch and volume/tone pots offer great sound flexibility for blues, rock, funky tones. JR version feature a 3/4 size body, perfect choice for younger beginners demanding quality and playability.

### **KEY FEATURES**

Body: basswood

Neck: maple

Fretboard: Eco-Rosewood (CITES compliant)

Frets: 22

Machine heads: chrome

Bridge: vintage tremolo

Pick ups: 3 single coils

Switch: 5 way

Pots: volume/tone/tone

Colour: Black

Size: 3/4