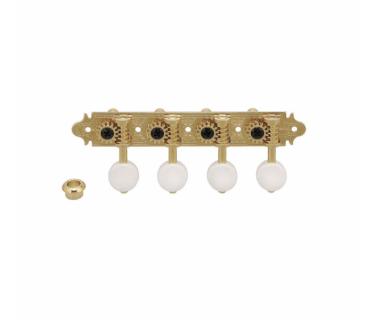

# MA40-MP-GG MANDOLIN MACHINE HEADS SET (GOLD)

Gotoh Machine Head for mandolin are finely crafted and embellished with pearl buttons. Elegance and precision are essential elements to bring the instrument to the highest levels.

#### **KEY FEATURES**

Rock SOLID: anchoring system developed by Gotoh that prevents movements outside the central axis of the pin thereby promoting a greater stability of tuning.

Pearl Buttons

### **SPECIFICATIONS**

| Finishes   | Gold |
|------------|------|
| Gear ratio | 1:14 |
| Botton     | MP   |