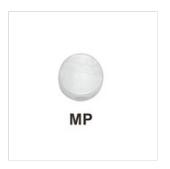

### **SPECIFICATIONS**

| Finishes   | Gold |
|------------|------|
| Gear ratio | 1:14 |
| Botton     | MP   |