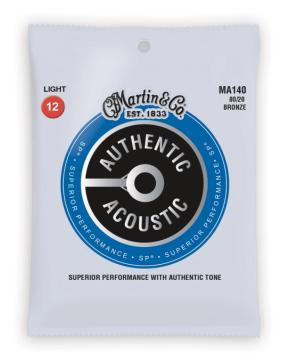

# MA140 AUTHENTIC ACOUSTIC SP® 80/20 BRONZE, LIGHT

These strings are engineered with the performer in mind and they will always stand up to rigorous practice and performance schedules. We start with our highest tensile-strength core wire, then tin-plate it on all six strings for added corrosion resistance; because what you don't see matters! When coupled with our highest quality wrap wire you get consistent true tone that you can count on song after song. Martin Authentic Acoustic SP® strings offer excellent tuning stability, corrosion resistance and great playability.

# MA140 AUTHENTIC ACOUSTIC SP® 80/20 BRONZE, LIGHT

### **KEY FEATURES**

Light

80/20 Bronze

Excellent tuning stability, corrosion resistance and great playability

Gauge: .012, .016, .025, .032, .042, .054

Tension: 167.3