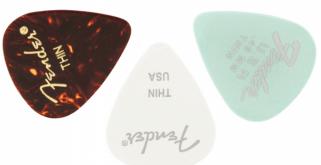

## 351 SHAPE, MATERIAL MEDLEY, THIN, (6)

Fender® picks provide comfort and high-performance flexibility for every performer, with a variety of classic and contemporary materials to suit the playing styles and preferences of every guitarist.

The traditional 351 shape, our most popular pick design, is a perfect accessory for players of versatile styles and techniques. This six-pack of picks contains one crafted from various Fender materials: Celluloid, Tortuga, Nylon and Dura-Tone™, along with a Wavelength™ pick.

**Celluloid:** Celulloid picks offer traditional playing feel and warm, round musical tone.

**Tortuga:** Crafted from Ultem®, Tortuga picks produce a slightly warmer tone than their pure Ultem counterparts.

**Wavelength:** A pragmatic twist on traditional pick design, Wavelength picks sport debossed impressions on both sides.

**Nylon:** These U.S.-made-made nylon picks offer an improved nonslip, tactile gripping surface.

**Dura-Tone:** Long-lasting and durable, Delrin® has a stiffer feel than celluloid, giving a strong, well-defined attack to every stroke.