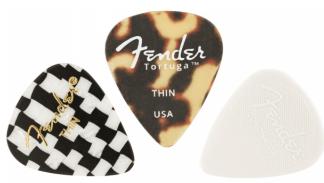

## 351 SHAPE, MATERIAL MEDLEY, THIN, (6)

Fender® picks provide comfort and high-performance flexibility for every performer, with a variety of classic and contemporary materials to suit the playing styles and preferences of every guitarist.

The traditional 351 shape, our most popular pick design, is a perfect accessory for players of versatile styles and techniques. This six-pack of picks contains one crafted from various Fender materials: Celluloid, Tortuga, Nylon and Dura-Tone™, along with a Wavelength™ pick.

**Celluloid:** Celulloid picks offer traditional playing feel and warm, round musical tone.

**Tortuga:** Crafted from Ultem®, Tortuga picks produce a slightly warmer tone than their pure Ultem counterparts.

**Wavelength:** A pragmatic twist on traditional pick design, Wavelength picks sport debossed impressions on both sides.

**Nylon:** These U.S.-made-made nylon picks offer an improved nonslip, tactile gripping surface.

**Dura-Tone:** Long-lasting and durable, Delrin® has a stiffer feel than celluloid, giving a strong, well-defined attack to every stroke.