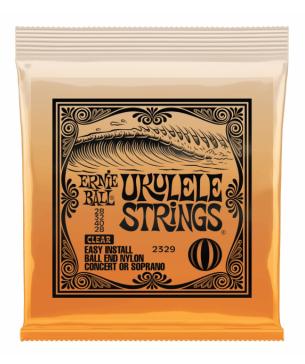

P02329

## CONCERT/SOPRANO UKULELE BALL END NYLON STRINGS, CLEAR

Ernie Ball Ukulele strings are made from 100% nylon monofilament. Ukulele strings are offered in traditional clear resin for a bright, balanced tone with excellent projection and black resin for a warm, rich tone with percussive attack. Ernie Ball Ukulele strings feature ball end construction for easy installation and enhanced tuning stability.

# CONCERT/SOPRANO UKULELE BALL END NYLON STRINGS, CLEAR

#### **KEY FEATURES**

100% Nylon monofilament, Clear

Bright, balanced tone with excellent projection

Ball end construction

Easy installation

Enhanced tuning stability

Gauges .028, .032, .040, .028