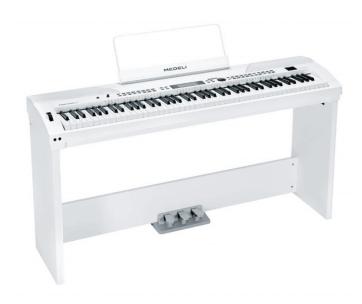

# WOOD STAND WHITE FINISHING FOR SP4000-WH AND SP4200-WH DIGITAL PIANO WITH CONTROL PEDAL UNIT

ST-430-WH has been designed to SP4000-WH and SP4200-WH digital pianos. Sturdy and stable, it's coming with white finishing with a simple and elegant design to fit most home ambients. Includes three control pedals which allows to expand the tonal palette of your piano.

#### **KEY FEATURES**

Suited for Medeli SP4000-WH/SP4200-WH stage piano

Includes the control pedal unit with 3 pedals: sustain, sostenuto, soft.

Finish: satin white

Maximum height with piano: 780 mm

Dimensions: (L x D x H): 1335 x 340 x 630 mm