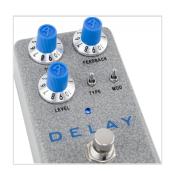

## HAMMERTONE DELAY STOMPBOX

Delay changes everything.

Subtly sweetened leads, clucky country slap back, surfy swells, rhythmic dotted-eighths and huge ambient washes – it's been a defining factor in just about every genre of guitar music. The Hammertone™ Delay provides up to 950ms of crisp and clean delay, lush modulation at the flick of a switch and three different delay types. Analog Dry-Through keeps your tone pure when the effect is on, while the pedal board-friendly top-mounted in & out jacks and true bypass footswitch mean it will integrate seamlessly into your rig.

#### **KEY FEATURES**

Fender®-designed Digital Delay Circuit

Top Mount Input/Output Jacks

True-Bypass Switching

Powered by 9-Volt Center Negative AC Adaptor, Not Included

Dimension: 63,5 x 82,5 x 127 mm

Weight: 273 gr (0,6 lbs)