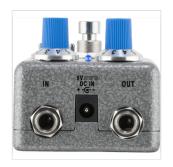

## HAMMERTONE DELAY STOMPBOX

Delay changes everything.

Subtly sweetened leads, clucky country slap back, surfy swells, rhythmic dotted-eighths and huge ambient washes – it's been a defining factor in just about every genre of guitar music. The Hammertone™ Delay provides up to 950ms of crisp and clean delay, lush modulation at the flick of a switch and three different delay types. Analog Dry-Through keeps your tone pure when the effect is on, while the pedal board-friendly top-mounted in & out jacks and true bypass footswitch mean it will integrate seamlessly into your rig.

#### **KEY FEATURES**

Fender®-designed Digital Delay Circuit

Top Mount Input/Output Jacks

True-Bypass Switching

Powered by 9-Volt Center Negative AC Adaptor, Not Included

Dimension: 63,5 x 82,5 x 127 mm

Weight: 273 gr (0,6 lbs)