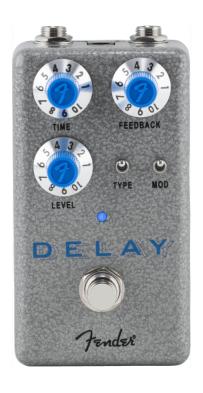

## HAMMERTONE DELAY STOMPBOX

Delay changes everything.

Subtly sweetened leads, clucky country slap back, surfy swells, rhythmic dotted-eighths and huge ambient washes – it's been a defining factor in just about every genre of guitar music. The Hammertone™ Delay provides up to 950ms of crisp and clean delay, lush modulation at the flick of a switch and three different delay types. Analog Dry-Through keeps your tone pure when the effect is on, while the pedal board-friendly top-mounted in & out jacks and true bypass footswitch mean it will integrate seamlessly into your rig.

#### **KEY FEATURES**

Fender®-designed Digital Delay Circuit

Top Mount Input/Output Jacks

True-Bypass Switching

Powered by 9-Volt Center Negative AC Adaptor, Not Included

Dimension: 63,5 x 82,5 x 127 mm

Weight: 273 gr (0,6 lbs)