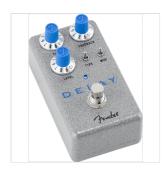

## HAMMERTONE DELAY STOMPBOX

Delay changes everything.

Subtly sweetened leads, clucky country slap back, surfy swells, rhythmic dotted-eighths and huge ambient washes – it's been a defining factor in just about every genre of guitar music. The Hammertone™ Delay provides up to 950ms of crisp and clean delay, lush modulation at the flick of a switch and three different delay types. Analog Dry-Through keeps your tone pure when the effect is on, while the pedal board-friendly top-mounted in & out jacks and true bypass footswitch mean it will integrate seamlessly into your rig.

#### **KEY FEATURES**

Fender®-designed Digital Delay Circuit

Top Mount Input/Output Jacks

True-Bypass Switching

Powered by 9-Volt Center Negative AC Adaptor, Not Included

Dimension: 63,5 x 82,5 x 127 mm

Weight: 273 gr (0,6 lbs)