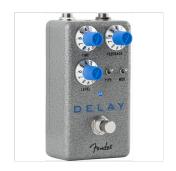

## HAMMERTONE DELAY STOMPBOX

Delay changes everything.

Subtly sweetened leads, clucky country slap back, surfy swells, rhythmic dotted-eighths and huge ambient washes – it's been a defining factor in just about every genre of guitar music. The Hammertone™ Delay provides up to 950ms of crisp and clean delay, lush modulation at the flick of a switch and three different delay types. Analog Dry-Through keeps your tone pure when the effect is on, while the pedal board-friendly top-mounted in & out jacks and true bypass footswitch mean it will integrate seamlessly into your rig.

#### **KEY FEATURES**

Fender®-designed Digital Delay Circuit

Top Mount Input/Output Jacks

True-Bypass Switching

Powered by 9-Volt Center Negative AC Adaptor, Not Included

Dimension: 63,5 x 82,5 x 127 mm

Weight: 273 gr (0,6 lbs)