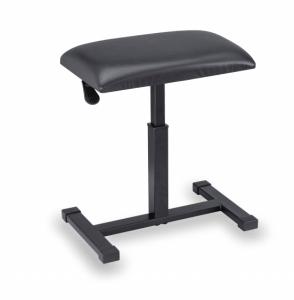

## KB-1000H HYDRAULIC ADJUSTMENT LARGE PIANO BENCH

KB-1000H is a piano bench with adjustable height by hydraulic piston system. In addition to the robustness and reliability, it allows a quick adjustment of height (from 460 to 600 mm) even if sitting. The wide seat (520x330mm) is covered with black artificial leather with 55mm padding.

## **KEY FEATURES**

Seat Size (WxD): 520mm x 330mm

Seat Thickness: 55mm

Seat Height: 460mm (Min.) - 600mm (Max.)

Base Size (WxD): 548mm x 356mm

Max Carrying Capacity: 200kg

Color: Black

Net Weight: 8,2kg