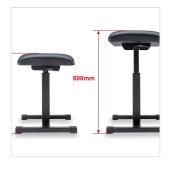

## KB-1000H HYDRAULIC ADJUSTMENT LARGE PIANO BENCH

KB-1000H is a piano bench with adjustable height by hydraulic piston system. In addition to the robustness and reliability, it allows a quick adjustment of height (from 460 to 600 mm) even if sitting. The wide seat (520x330mm) is covered with black artificial leather with 55mm padding.

## **KEY FEATURES**

Seat Size (WxD): 520mm x 330mm

Seat Thickness: 55mm

Seat Height: 460mm (Min.) - 600mm (Max.)

Base Size (WxD): 548mm x 356mm

Max Carrying Capacity: 200kg

Color: Black

Net Weight: 8,2kg