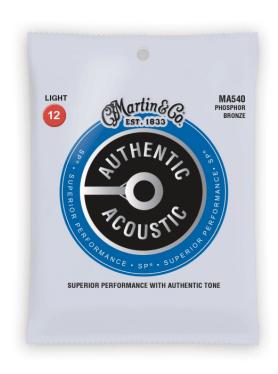

#### MA540

# **AUTHENTIC ACOUSTIC SP® 92/08 PHOSPHOR BRONZE, LIGHT**

These strings are engineered with the performer in mind and they will always stand up to rigorous practice and performance schedules. We start with our highest tensile-strength core wire, then tin-plate it on all six strings for added corrosion resistance; because what you don't see matters! When coupled with our highest quality wrap wire you get consistent true tone that you can count on song after song. Martin Authentic Acoustic SP® strings offer excellent tuning stability, corrosion resistance and great playability.

#### **KEY FEATURES**

Light

92/08 Phosphor Bronze

Excellent tuning stability, corrosion resistance and great playability

Gauge: .012, .016, .025, .032, .042, .054

Tension: 168.5