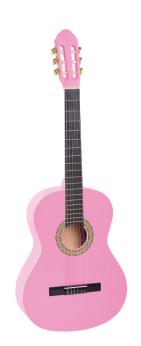

# PRIMERA STUDENT 34-PK TOLEDO PRIMERA STUDENT CLASSICAL GUITAR 3/4

Toledo PRIMERA STUDENT was conceived to help the students in their first steps. The soft fretboard ease the fingering and results in comfortable playing, helping the student to approach the instrument in the right way.

# KEY FEATURES Top: plywood Back and sides: plywood Fretboard: hardwood Machine heads: standard Accurate set up Truss rod Finish: pink