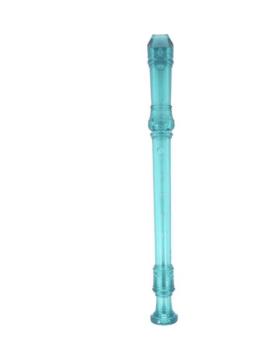

# YRS-20BB SOPRANO RECORDER WITH ENGLISH FINGERING

Yamaha's 20 Series recorders are designed to provide a perfect start to anyone's musical education. They offer an ideal amount of air resistance for easy control, and feature an accuracy of intonation you would expect to find only one more expensive models. Though other maker's plastic recorders may have a similar appearance, Yamaha ABS recorders are truly superior instruments. Models are available with either 'German' or 'English' fingering systems.

### **KEY FEATURES**

3 Piece Body, easier to clean and to mantain

Strong and (almost) indestructible ABS transparent perfect material for young players and stable in regions with extreme weather fluctuations.

Easy to play with a soft pure tone. This is ideal for beginners.

English fingering

C key

Included Accessories: transparent plastic case, fingering chart

Color: blue