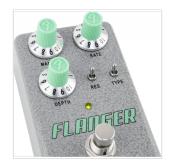

# HAMMERTONE FLANGER STOMPBOX

### **KEY FEATURES**

Fender®-Designed Flanger Effect

Mount Input/Output Jacks

True-Bypass Switching

Powered by 9-Volt Center Negative AC Adaptor, Not Included

Dimension: 63,5 x 82,5 x 127 mm

Weight: 273 gr (0,6 lbs)