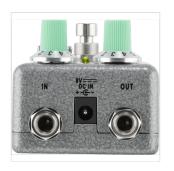

#### Come Fly Away

Originally achieved by physically pushing the tape flange on a reel-to-reel recording device, flanging is one of the earliest guitar-effects. The Hammertone™ Flanger delivers dramatic, rushing jet stream waves and subtler, swirling tendrils of modulation. Pedal board-friendly top-mounted in & out jacks and true bypass footswitch mean it will integrate seamlessly into your rig.

### **KEY FEATURES**

Fender®-Designed Flanger Effect

Mount Input/Output Jacks

True-Bypass Switching

Powered by 9-Volt Center Negative AC Adaptor, Not Included

Dimension: 63,5 x 82,5 x 127 mm

Weight: 273 gr (0,6 lbs)