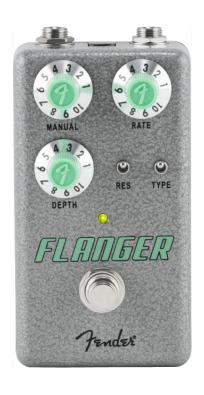

#### Come Fly Away

Originally achieved by physically pushing the tape flange on a reel-to-reel recording device, flanging is one of the earliest guitar-effects. The Hammertone™ Flanger delivers dramatic, rushing jet stream waves and subtler, swirling tendrils of modulation. Pedal board-friendly top-mounted in & out jacks and true bypass footswitch mean it will integrate seamlessly into your rig.

### **KEY FEATURES**

Fender®-Designed Flanger Effect

Mount Input/Output Jacks

True-Bypass Switching

Powered by 9-Volt Center Negative AC Adaptor, Not Included

Dimension: 63,5 x 82,5 x 127 mm

Weight: 273 gr (0,6 lbs)