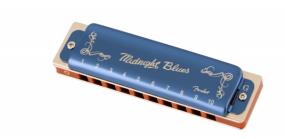

## MIDNIGHT BLUES HARMONICA, KEY OF G

The Midnight Blues 10-hole diatonic harmonica delivers bright, bold tone and uncompromised professional quality. With phosphor bronze riveted reeds and eco-friendly ABS combs, Fender's Midnight Blues harmonica is a reliable choice for performers of any stage. Also features a limited-edition dark blue cover to complement its traditional shape, with the long-lasting reliability of any genuine Fender instrument.

# MIDNIGHT BLUES HARMONICA, KEY OF G

#### **KEY FEATURES**

10-hole diatonic harmonica

1.2mm brass reed plates and phosphor bronze reeds for clear tone

Stainless steel covers for comfortable performance

Moisture-resistant, eco-friendly ABS plastic combs for bright sound and tuning stability