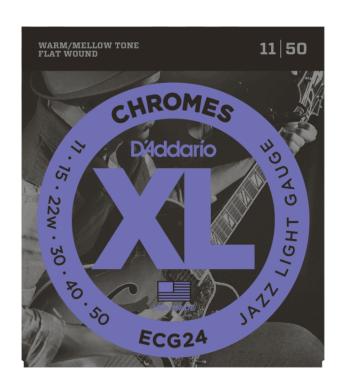

# D'ADDARIO ECG24 CHROMES FLAT WOUND ELECTRIC GUITAR STRINGS, JAZZ LIGHT, 11-50

D'Addario Chromes are wound with flattened stainless steel ribbon wire which is polished to an incredibly smooth surface. Chromes deliver a distinctive damped but tone-rich sound that only flatwounds can produce. D'Addario Chromes are the world's most popular flatwound strings.ECG24, D'Addario's best selling gauge of flatwound strings, delivers a balance of smooth feel, warm/mellow tone and optimal tension, ideal for traditional jazz, rockabilly twang, R&B and some pop/rock styles.

Made in the U.S.A. for the highest quality and performance

String Gauges: Plain Steel .011, .015, Nickel Wound .022, .030, .040, .050