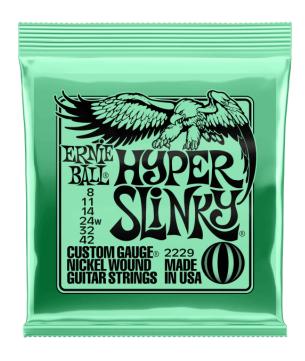

## **SLINKY NICKEL WOUND 2229 - HYPER SLINKY**

Ernie Ball Slinky Electric Strings are widely revered for their world-class tone. These strings are precision manufactured to the highest standards and most exacting specifications to ensure consistency, optimum performance, and long life. Slinky wound strings are made from nickel plated steel wire wrapped around a hex shaped steel core wire. The plain strings are made of specially tempered tin plated high carbon steel; producing a well balanced tone for your guitar.

# SLINKY NICKEL WOUND 2229 - HYPER SLINKY

#### **KEY FEATURES**

Hyper

The plain strings are made of specially tempered tin plated high carbon steel

Producing a well balanced tone for your guitar

Gauges .008, .011, .014, .024w, .032, .042