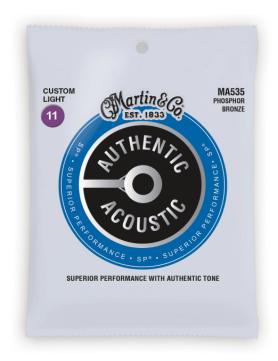

## MA535 AUTHENTIC ACOUSTIC SP® 92/08 PHOSPHOR BRONZE, CUSTOM LIGHT

These strings are engineered with the performer in mind and they will always stand up to rigorous practice and performance schedules. We start with our highest tensile-strength core wire, then tin-plate it on all six strings for added corrosion resistance; because what you don't see matters! When coupled with our highest quality wrap wire you get consistent true tone that you can count on song after song. Martin Authentic Acoustic SP® strings offer excellent tuning stability, corrosion resistance and great playability.

# MA535 AUTHENTIC ACOUSTIC SP® 92/08 PHOSPHOR BRONZE, CUSTOM LIGHT

### **KEY FEATURES**

Custom Light

92/08 Phosphor Bronze

Excellent tuning stability, corrosion resistance and great playability

Gauge: .011, .015, .023, .032, .042, .052

Tension: 155.1