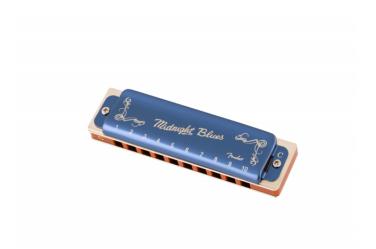

# 0990702101 MIDNIGHT BLUES HARMONICA, KEY OF C

The Midnight Blues 10-hole diatonic harmonica delivers bright, bold tone and uncompromised professional quality. With phosphor bronze riveted reeds and eco-friendly ABS combs, Fender's Midnight Blues harmonica is a reliable choice for performers of any stage. Also features a limited-edition dark blue cover to complement its traditional shape, with the longlasting reliability of any genuine Fender instrument.

### **KEY FEATURES**

10-hole diatonic harmonica

1.2mm brass reed plates and phosphor bronze reeds for clear tone

Stainless steel covers for comfortable performance

Moisture-resistant, eco-friendly ABS plastic combs for bright sound and tuning stability

Protective vented plastic case allows harmonica to dry after playing

Available in C, G, A, D, F, E, Bb, as well as three-key and seven-key sampler sets

Cleaning cloth included