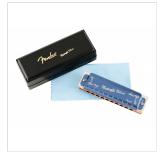

Protective vented plastic case allows harmonica to dry after playing

Available in C, G, A, D, F, E, Bb, as well as three-key and seven-key sampler sets

Cleaning cloth included