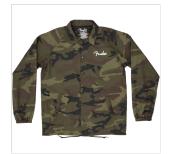

# 9192002506 CAMO COACHES JACKET L

Show your love for all things Fender with this slick camouflage coach's jacket. It features an embroidered Fender logo on the left chest, and is a stylish way to keep the wind or rain from ruining your day.

### **KEY FEATURES**

Heat-transfer logos on left chest and back

100% polyester shell

100% nylon lining

Care Instructions: machine wash cold, tumble dry low; do not bleach; do not iron

Color: Camo

Size: L