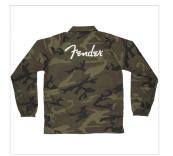

# 9192002506 CAMO COACHES JACKET L

Show your love for all things Fender with this slick camouflage coach's jacket. It features an embroidered Fender logo on the left chest, and is a stylish way to keep the wind or rain from ruining your day.

### **KEY FEATURES**

Heat-transfer logos on left chest and back

100% polyester shell

100% nylon lining

Care Instructions: machine wash cold, tumble dry low; do not bleach; do not iron

Color: Camo

Size: L