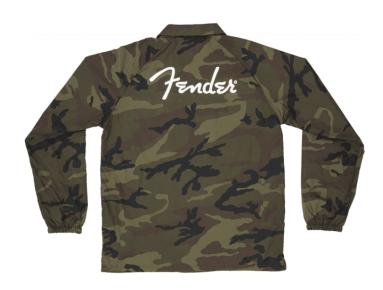

# 9192002506 CAMO COACHES JACKET L

Show your love for all things Fender with this slick camouflage coach's jacket. It features an embroidered Fender logo on the left chest, and is a stylish way to keep the wind or rain from ruining your day.

### **KEY FEATURES**

Heat-transfer logos on left chest and back

100% polyester shell

100% nylon lining

Care Instructions: machine wash cold, tumble dry low; do not bleach; do not iron

Color: Camo

Size: L