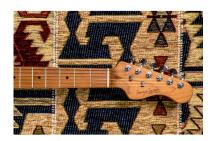

### ROASTED MAPLE NECK AND FRETBOARD

Look, touch and feel the roasted maple under your fingers.