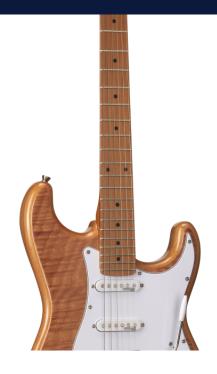

## FLAMED MAPLE TOP & ALDER BODY

All the beauty and the brigthness of a flamed maple top over the iconic alder body.

### ROASTED MAPLE NECK AND FRETBOARD

Look, touch and feel the roasted maple under your fingers.

### **KEY FEATURES**

Body: alder

Top: flamed maple

Neck and Fretboard: satin roasted maple

Frets: 22 (perloid)

Machine heads: self-locking chrome made in Taiwan

Bridge: Wilkinson vintage tremolo

Pick ups: 2 Wilkinson single coils + 1 Wilkinson splittable humbucker with push/pull