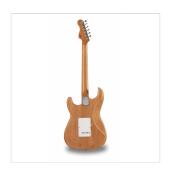

### **KEY FEATURES**

Body: alder

Top: flamed maple

Neck and Fretboard: satin roasted maple

Frets: 22 (perloid)

Machine heads: self-locking chrome made in Taiwan

Bridge: Wilkinson vintage tremolo

Pick ups: 2 Wilkinson single coils + 1 Wilkinson splittable humbucker with push/pull

Switch: 5 way

Pots: volume/tone/tone + push/pull

Pickguard: white

Colour: natural flamed

Equipped with D'Addario XL