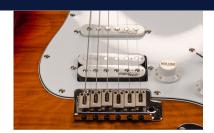

The Wilkinson bridge provides stability and reliability while Wilkinson single coils in conjunction with the splittable humbucker deliver that tone which became a trademark in music history.

A fine crafted instrument boasting an undisputed character.

# DOUBLE CUTAWAY ELECTRIC GUITAR WITH 2 SINGLE COILS + SPLITTABLE HUMBUCKER AND SELF-LOCKING TUNERS (WILKINSON EQUIPPED, ROASTED MAPLE NECK+FRETBOARD, FLAMED TOP)

Wilkinson® Vintage bridge and Wilkinson® single coils/splittable humbucker add great value and versatility.