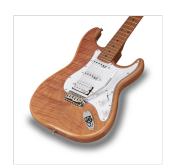

## FLAMED MAPLE TOP & ALDER BODY

All the beauty and the brigthness of a flamed maple top over the iconic alder body.

### **KEY FEATURES**

Body: alder

Top: flamed maple

Neck and Fretboard: satin roasted maple

Frets: 22 (perloid)

Machine heads: self-locking chrome made in Taiwan

Bridge: Wilkinson vintage tremolo

Pick ups: 2 Wilkinson single coils + 1 Wilkinson splittable humbucker with push/pull

Switch: 5 way

Pots: volume/tone/tone + push/pull

Pickguard: white

Colour: natural flamed

Equipped with D'Addario XL