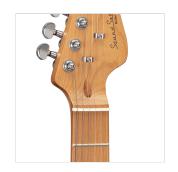

### ROASTED MAPLE NECK AND FRETBOARD

Look, touch and feel the roasted maple under your fingers.

### **SELF LOCKING TUNERS**

Fast restringing and stabler tuning.

### **KEY FEATURES**

Body: alder

Top: flamed maple

Neck and Fretboard: satin roasted maple

Frets: 22 (perloid)

Machine heads: self-locking chrome made in Taiwan

Bridge: Wilkinson vintage tremolo

Pick ups: 2 Wilkinson single coils + 1 Wilkinson splittable humbucker with push/pull