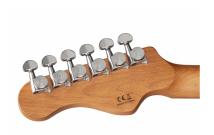

ment boasting an undisputed character.













# DOUBLE CUTAWAY ELECTRIC GUITAR WITH 2 SINGLE COILS + SPLITTABLE HUMBUCKER AND SELF-LOCKING TUNERS (WILKINSON EQUIPPED, ROASTED MAPLE NECK+FRETBOARD, FLAMED TOP)

## **HIGHLIGHTS**



## FLAMED MAPLE TOP & ALDER BODY

All the beauty and the brigthness of a flamed maple top over the iconic alder body.

### ROASTED MAPLE NECK AND FRETBOARD

Look, touch and feel the roasted maple under your fingers.





# DOUBLE CUTAWAY ELECTRIC GUITAR WITH 2 SINGLE COILS + SPLITTABLE HUMBUCKER AND SELF-LOCKING TUNERS (WILKINSON EQUIPPED, ROASTED MAPLE NECK+FRETBOARD, FLAMED TOP)



Wilkinson® Vintage bridge and Wilkinson® single coils/splittable humbucker add great value and versatility.

### **SELF LOCKING TUNERS**

Fast restringing and stabler tuning.





# DOUBLE CUTAWAY ELECTRIC GUITAR WITH 2 SINGLE COILS + SPLITTABLE HUMBUCKER AND SELF-LOCKING TUNERS (WILKINSON EQUIPPED, ROASTED MAPLE NECK+FRETBOARD, FLAMED TOP)

## PRODUCT DETAILS

### **KEY FEATURES**

Body: alder

Top: flamed maple

Neck and Fretboard: satin roasted maple

Frets: 22 (perloid)

Machine heads: self-locking chrome made in Taiwan

Bridge: Wilkinson vintage tremolo

Pick ups: 2 Wilkinson single coils + 1 Wilkinson splittable humbucker with push/pull

Switch: 5 way

Pots: volume/tone/tone + push/pull

Pickguard: white

Colour: natural flamed

Equipped with D'Addario XL

### **SPECIFICATIONS**

| Nut       | 43 mm          |
|-----------|----------------|
| Radius    | 16"            |
| Scale     | 648 mm         |
| Truss Rod | Bi-directional |

FRENEXPORT