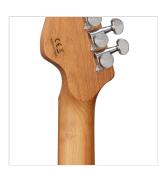

### ROASTED MAPLE NECK AND FRETBOARD

Look, touch and feel the roasted maple under your fingers.

### **SELF LOCKING TUNERS**

Fast restringing and stabler tuning.