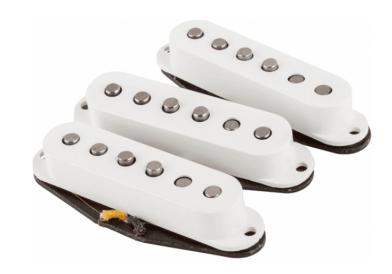

## CUSTOM SHOP FAT '50S STRATOCASTER® PICKUPS, (3)

As Heard on

Fender American Standard Stratocaster® guitars

Fender Custom Shop Fat '50s Strat pickups deliver the singlecoil 1950s Stratocaster sound you know and love. Hot-rodded wiring design delivers enhanced bass response and an extra shot of 21st-century attitude.

## **KEY FEATURES**

Formvar magnet wire

Reverse-wound middle pickup

Staggered hand-beveled pole pieces for balanced output

Alnico 5 magnets for enhanced dynamics

Period-correct cloth wire and fiber bobbin

Installation hardware included

White

SSS