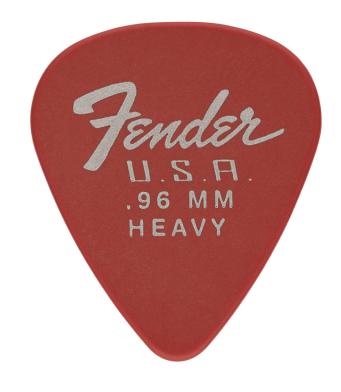

# 1987351900 DURA-TONE 351 SHAPE .96 FIESTA RED 12-PACK

Add some color to your sound with this 351-shaped Delrin pick.

This durable pick is crafted from extruded Delrin, in several classic Fender colors, with a matte finish for improved grip. Long-lasting and durable, Delrin has a stiffer feel than celluloid, which gives a strong, well-defined attack to every stroke. The 351 shape—our most popular—works well for any musical genre and has a traditional feel. Connecting to our past, these picks are available in the gauges we used in the late-'70s.

# 1987351900 DURA-TONE 351 SHAPE .96 FIESTA RED 12-PACK

### **KEY FEATURES**

12-count pack

Traditional 351 pick shape

Available in classic Fender colors

Available in historical Fender gauges

Made in the U.S.A.

Color: Fiesta Red

Thickness: .96