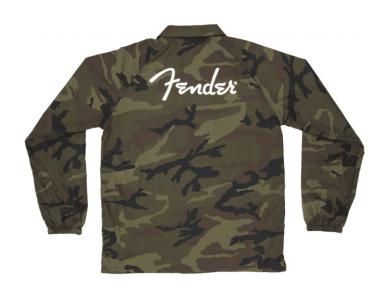

# 9192002406 CAMO COACHES JACKET M

Show your love for all things Fender with this slick camouflage coach's jacket. It features an embroidered Fender logo on the left chest, and is a stylish way to keep the wind or rain from ruining your day.

### **KEY FEATURES**

Heat-transfer logos on left chest and back

100% polyester shell

100% nylon lining

Care Instructions: machine wash cold, tumble dry low; do not bleach; do not iron

Color: Camo

Size: M