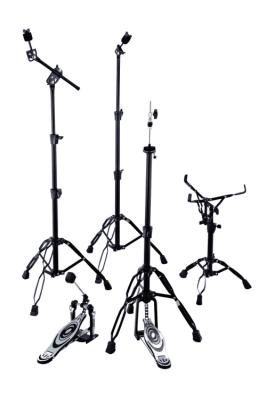

## 202 SERIES ENTRY LEVEL HARDWARE KIT

Don't let yourself be fooled by the number. 202 series has been built with the same tubes of 800 series but without all the frills and additional features. Essential, robust and stable is suitable both for beginners and professionals who are looking for a bread and butter hardware set which is capable to face the abuses of the life on the road. The Kit includes: hihat stand, snare stand, straight cymbal stand, boom cymbal stand, kick drum pedal.

## **KEY FEATURES**

Kit includes: hihat stand (HS-202), snare stand (SS-202), straight cymbal stand (CS-202), boom cymbal stand (BS-202), kick drum pedal (P-410)

Ultra sturdy and resistent tubing

Suited for entry level drumkits