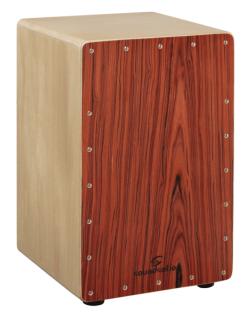

# ESO-10-MH BASSWOOD SNARE CAJÒN ESOTONE SERIES OAK FINISH INCLUDING BAG

The ESOTONE series are made in basswood with the front panel available in different finish. The 14 tuning screws ensure the most precise tuning ever.this model feature 2 internal snare assembled in the top part of the cabinet. A backpack style carrying bag is included to allow easy transportation.

### **KEY FEATURES**

Dimension: 30 cm x 29 cm H 48 cm

Basswood body

**Triple Internal Snare** 

14 tuning points

Ultra-Grip Rubber Feets

Top Resonance construction system

Front Panel finishes: Mahogany

Body finishes: natural satin

Including backpack carrying bag