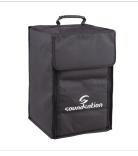

# ESO-10-MH BASSWOOD SNARE CAJÒN ESOTONE SERIES OAK FINISH INCLUDING BAG

The ESOTONE series are made in basswood with the front panel available in different finish. The 14 tuning screws ensure the most precise tuning ever.this model feature 2 internal snare assembled in the top part of the cabinet. A backpack style carrying bag is included to allow easy transportation.

Body finishes: natural satin

Including backpack carrying bag