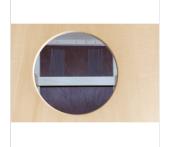

### **KEY FEATURES**

Dimension: 30 cm x 29 cm H 48 cm

Basswood body

**Triple Internal Snare** 

14 tuning points

Ultra-Grip Rubber Feets

Top Resonance construction system

Front Panel finishes: Mahogany