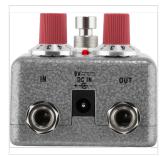

## 0234571000 HAMMERTONE OVERDRIVE STOMPBOX

Whether you're pushing your cranked amp into full-blown distortion or just adding some warmth, grit and character to your clean sound, the Hammertone<sup>™</sup> Overdrive is an essential addition to your rig. This compact drive packs a big punch – the pre-gain mid boost adds the perfect edge for cutting through the mix, while the pedal board-friendly top-mounted in & out jacks and true bypass footswitch mean it will integrate seamlessly into your rig.

### **KEY FEATURES**

Unique Fender®-Designed Analog Overdrive Circuit

Pre-Gain Mid Boost

Top Mount Input/Output Jacks

**True-Bypass Switching** 

Powered by 9-Volt Battery or Center Negative AC Adaptor, Not Included