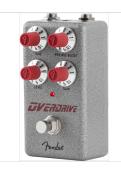

## 0234571000 HAMMERTONE OVERDRIVE STOMPBOX

Whether you're pushing your cranked amp into full-blown distortion or just adding some warmth, grit and character to your clean sound, the Hammertone<sup>™</sup> Overdrive is an essential addition to your rig. This compact drive packs a big punch – the pre-gain mid boost adds the perfect edge for cutting through the mix, while the pedal board-friendly top-mounted in & out jacks and true bypass footswitch mean it will integrate seamlessly into your rig.

### **KEY FEATURES**

Unique Fender®-Designed Analog Overdrive Circuit

Pre-Gain Mid Boost

Top Mount Input/Output Jacks

**True-Bypass Switching** 

Powered by 9-Volt Battery or Center Negative AC Adaptor, Not Included