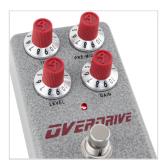

### **KEY FEATURES**

Unique Fender®-Designed Analog Overdrive Circuit

Pre-Gain Mid Boost

Top Mount Input/Output Jacks

**True-Bypass Switching** 

Powered by 9-Volt Battery or Center Negative AC Adaptor, Not Included