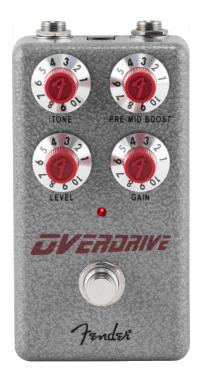

## 0234571000 HAMMERTONE OVERDRIVE STOMPBOX

Whether you're pushing your cranked amp into full-blown distortion or just adding some warmth, grit and character to your clean sound, the Hammertone<sup>™</sup> Overdrive is an essential addition to your rig. This compact drive packs a big punch – the pre-gain mid boost adds the perfect edge for cutting through the mix, while the pedal board-friendly top-mounted in & out jacks and true bypass footswitch mean it will integrate seamlessly into your rig.

### **KEY FEATURES**

Unique Fender®-Designed Analog Overdrive Circuit

Pre-Gain Mid Boost

Top Mount Input/Output Jacks

**True-Bypass Switching** 

Powered by 9-Volt Battery or Center Negative AC Adaptor, Not Included