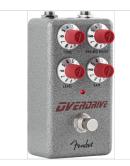

## 0234571000 HAMMERTONE OVERDRIVE STOMPBOX

Whether you're pushing your cranked amp into full-blown distortion or just adding some warmth, grit and character to your clean sound, the Hammertone<sup>™</sup> Overdrive is an essential addition to your rig. This compact drive packs a big punch – the pre-gain mid boost adds the perfect edge for cutting through the mix, while the pedal board-friendly top-mounted in & out jacks and true bypass footswitch mean it will integrate seamlessly into your rig.

### **KEY FEATURES**

Unique Fender®-Designed Analog Overdrive Circuit

Pre-Gain Mid Boost

Top Mount Input/Output Jacks

**True-Bypass Switching** 

Powered by 9-Volt Battery or Center Negative AC Adaptor, Not Included