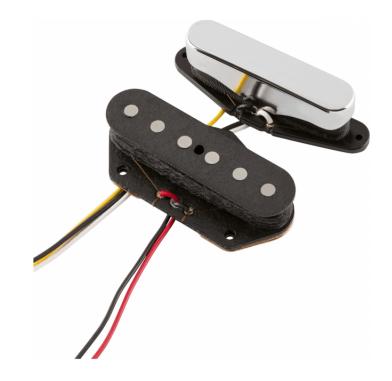

## YOSEMITE™ TELE® PICKUP SET

A new generation of tone, Yosemite Telecaster® pickup sets are engineered using a mixture of alnico 5 and alnico 4 magnets, along with Formvar-coated wire, for expressive, well-defined sound that's highly musical and dynamic. Designed for rich, articulate tone in every combination, the high-output single-coil neck pickup is joined by a snarling single-coil bridge pickup. Flat-staggered pole pieces increase the output, letting the instrument's natural voice shine while the neck pickup's shellac coating and bridge pickup's wax potting helps control runaway feedback without compromising response.

#### **KEY FEATURES**

Formvar-coated wire

Shellac-dipped neck pickup; wax-potted bridge pickup

Flat-magnet height stagger

DC Resistance/Magnet Type: Neck: 7.3K?/alnico 5 Bridge: 7.9K?/alnico 4

Includes installation hardware