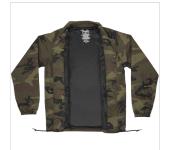

### **KEY FEATURES**

Heat-transfer logos on left chest and back

100% polyester shell

100% nylon lining

Care Instructions: machine wash cold, tumble dry low; do not bleach; do not iron

Color: Camo

Size: S