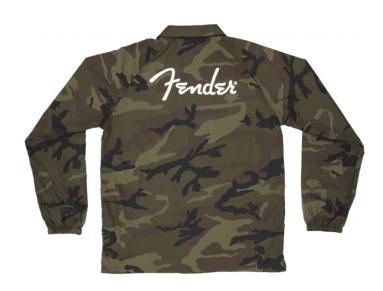

# 9192002306 CAMO COACHES JACKET S

Show your love for all things Fender with this slick camouflage coach's jacket. It features an embroidered Fender logo on the left chest, and is a stylish way to keep the wind or rain from ruining your day.

### **KEY FEATURES**

Heat-transfer logos on left chest and back

100% polyester shell

100% nylon lining

Care Instructions: machine wash cold, tumble dry low; do not bleach; do not iron

Color: Camo

Size: S