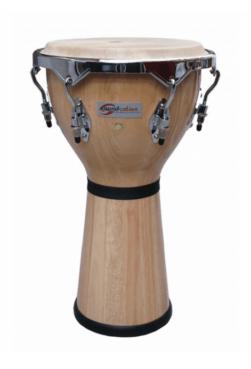

## SDJ02-NT 12" DJEMBÈ WITH DIE-CAST HARDWARE

The Djembè is maybe one of the most famous North African percussion. The special construction as well as the different ways of tuning let the Djembè become one of the most important and special percussion. The MANDUNKA series are made in 100% SIAM OAK and all the shells are equipped with Chrome hardware with rounded DELUXE Rims. Each shell comes with Synthetic heads and a tuning key is included in each pack.

## **KEY FEATURES**

Dimension: 12"

100% SIAM OAK shells

**DELUXE Chrome Rims** 

Elliptical Lugs with 2 fixing points

SOUNDSATION Synthetic head

Finishes: Natural