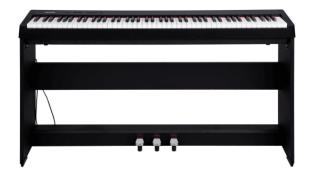

# NPS-1 BLACK STAND FOR NUX NPK-10/NPK-20 DIGITAL PIANO (BLACK)

If you want get more from your NUX NPK-10/NPK-20 digital piano, you shouldn't miss NPS-1, the wooden stand featuring 3 pedals conceived to fit any environment with elegance and style.

### **KEY FEATURES**

Built in wood

3 built in pedals in ABS + Metal

Sober and elegant design fitting every environment

Finish: Black