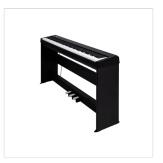

# NPS-1 BLACK STAND FOR NUX NPK-10/NPK-20 DIGITAL PIANO (BLACK)

If you want get more from your NUX NPK-10/NPK-20 digital piano, you shouldn't miss NPS-1, the wooden stand featuring 3 pedals conceived to fit any environment with elegance and style.

### **KEY FEATURES**

Built in wood

3 built in pedals in ABS + Metal

Sober and elegant design fitting every environment

Finish: Black