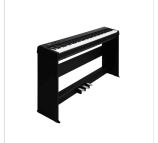

# NPS-1 BLACK STAND FOR NUX NPK-10/NPK-20 DIGITAL PIANO (BLACK)

If you want get more from your NUX NPK-10/NPK-20 digital piano, you shouldn't miss NPS-1, the wooden stand featuring 3 pedals conceived to fit any environment with elegance and style.

### **KEY FEATURES**

Built in wood

3 built in pedals in ABS + Metal

Sober and elegant design fitting every environment

Finish: Black