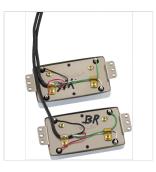

# 0992382049 KINGFISH SIGNATURE HUMBUCKER PICKUP SET

Specially designed for the Fender Kingfish Telecaster Deluxe, the Kingfish Signature Humbucker Pickups are custom-voiced to Christone "Kingfish" Ingram's specifications for growling, overdriven blues-rock, delivering deep, shimmering and dynamic tones. Featuring 4-conductor lead wire for coil splitting options, spanky cleans are a click away from massive searing leads, making these pickups the ultimate musical Swiss army knife.

# 0992382049 KINGFISH SIGNATURE HUMBUCKER PICKUP SET

### **KEY FEATURES**

| Alnico 3 bar magnet in the bridge<br>Alnico 5 bar magnet in the neck<br>4-conductor lead wire for various wiring options | Nickel pole pieces and 3-3 chrome cover (no logo) |  |
|--------------------------------------------------------------------------------------------------------------------------|---------------------------------------------------|--|
|                                                                                                                          | Alnico 3 bar magnet in the bridge                 |  |
| 4-conductor lead wire for various wiring options                                                                         | Alnico 5 bar magnet in the neck                   |  |
|                                                                                                                          | 4-conductor lead wire for various wiring options  |  |
| Installation hardware included                                                                                           | Installation hardware included                    |  |