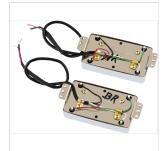

### **KEY FEATURES**

| Alnico 3 bar magnet in the bridge<br>Alnico 5 bar magnet in the neck<br>4-conductor lead wire for various wiring options | Nickel pole pieces and 3-3 chrome cover (no logo) |  |
|--------------------------------------------------------------------------------------------------------------------------|---------------------------------------------------|--|
|                                                                                                                          | Alnico 3 bar magnet in the bridge                 |  |
| 4-conductor lead wire for various wiring options                                                                         | Alnico 5 bar magnet in the neck                   |  |
|                                                                                                                          | 4-conductor lead wire for various wiring options  |  |
| Installation hardware included                                                                                           | Installation hardware included                    |  |

## **SPECIFICATIONS**

| Configuration | НН                                     |
|---------------|----------------------------------------|
| Magnet Type   | Neck Alnico 5, Bridge Alnico 3         |
| Magnet Wire   | Enamel-coated                          |
| DC Resistance | Neck Pickup 6.0K, Bridge Pickup 8.75K  |
| Inductance    | Neck Pickup 3.6 Henries, Bridge Pickup |
| Lead Wire     | Shielded 4 Conductor                   |
| Pole Pieces   | "3+3" exposed                          |
| Tone          | modern                                 |
| Output        | moderate                               |