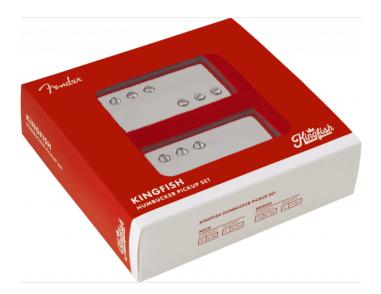

# 0992382049 KINGFISH SIGNATURE HUMBUCKER PICKUP SET

Specially designed for the Fender Kingfish Telecaster Deluxe, the Kingfish Signature Humbucker Pickups are custom-voiced to Christone "Kingfish" Ingram's specifications for growling, overdriven blues-rock, delivering deep, shimmering and dynamic tones. Featuring 4-conductor lead wire for coil splitting options, spanky cleans are a click away from massive searing leads, making these pickups the ultimate musical Swiss army knife.

# 0992382049 KINGFISH SIGNATURE HUMBUCKER PICKUP SET