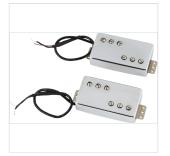

### **KEY FEATURES**

| Alnico 3 bar magnet in the bridge<br>Alnico 5 bar magnet in the neck<br>4-conductor lead wire for various wiring options | Nickel pole pieces and 3-3 chrome cover (no logo) |  |
|--------------------------------------------------------------------------------------------------------------------------|---------------------------------------------------|--|
|                                                                                                                          | Alnico 3 bar magnet in the bridge                 |  |
| 4-conductor lead wire for various wiring options                                                                         | Alnico 5 bar magnet in the neck                   |  |
|                                                                                                                          | 4-conductor lead wire for various wiring options  |  |
| Installation hardware included                                                                                           | Installation hardware included                    |  |

## **SPECIFICATIONS**

| Configuration | НН                                     |
|---------------|----------------------------------------|
| Magnet Type   | Neck Alnico 5, Bridge Alnico 3         |
| Magnet Wire   | Enamel-coated                          |
| DC Resistance | Neck Pickup 6.0K, Bridge Pickup 8.75K  |
| Inductance    | Neck Pickup 3.6 Henries, Bridge Pickup |
| Lead Wire     | Shielded 4 Conductor                   |
| Pole Pieces   | "3+3" exposed                          |
| Tone          | modern                                 |
| Output        | moderate                               |